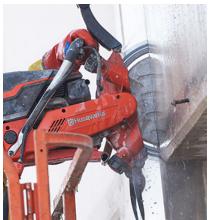

#### **Structural Modifications**

We specialize in modifying buildings to meet customer needs, including adding openings, supporting new structures, and infilling old ones. Our team works with engineers to provide cost-effective solutions, offering services such as sawing, structural support, and grouting.