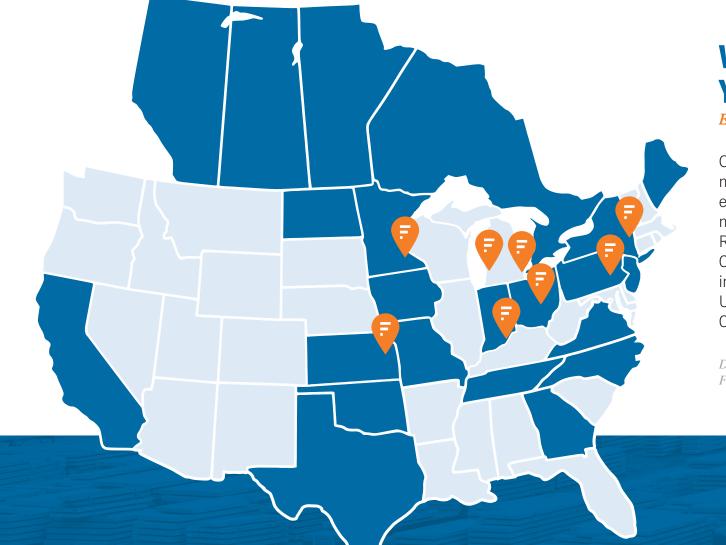

## We've Got You Covered

Eight locations and multiple options

Our eight strategically located manufacturing facilities ensure an effective delivery span that covers most everything east of the Rockies and north of the Gulf Coast. We have delivered and installed our product all over the United States and also in four Canadian provinces.

Dark blue represents the states where Fabcon has produced a data center.