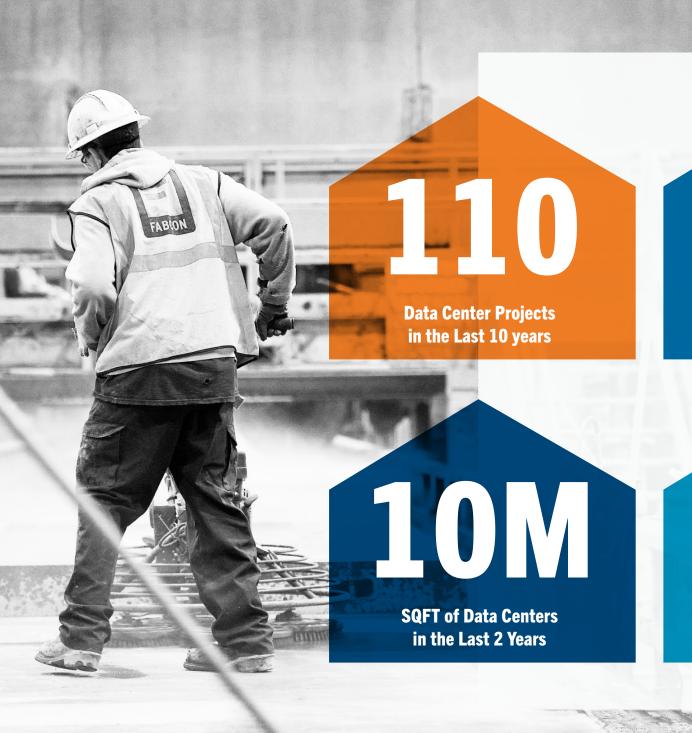

## **Revolutionizing Data Center Construction**

In the fast-paced world of data center construction, speed, reliability, and cost-effectiveness aren't just important—they're essential. Fabcon brings over 50 years of experience in delivering cutting-edge precast concrete solutions that meet the toughest demands of hyperscalers, co-locators, architects, and general contractors.

## **Faster Construction Timelines**

With over 20 million square feet of precast panels produced annually, we have the expertise and capacity to fasttrack your project. Our panels arrive on time, ready to install, minimizing downtime and speeding up operations.

**Data Center Projects** in the Last 2 Years

90%

90% of Buildings are Installed by Fabcon