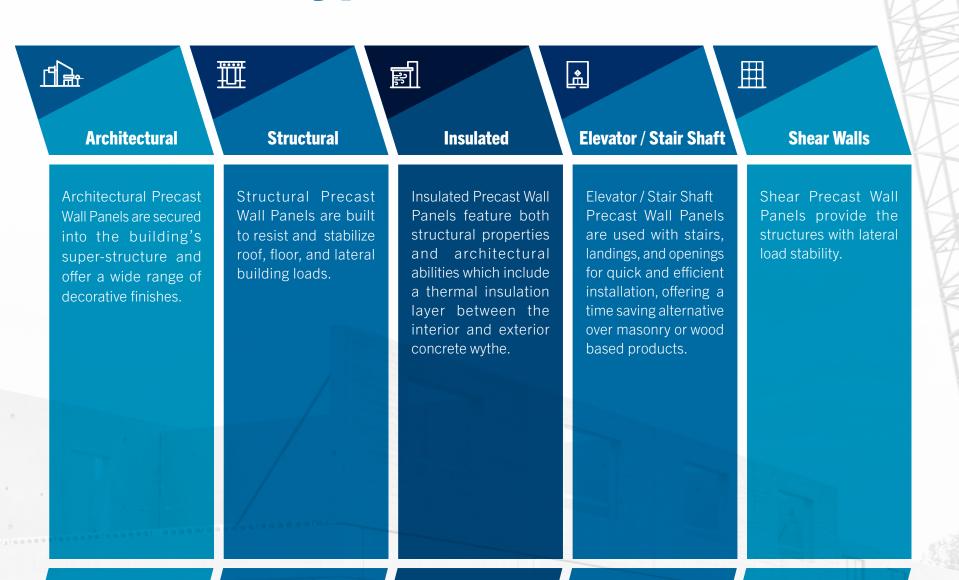

# **Walls Panel Types**

**Stairs** 

Columns

A TOTAL SOLUTION

The elements of the building, including walls, floors, columns, beams, and even façade panels, are manufactured off-site in a controlled environment. Precast elements are then transported to the construction site and assembled. The integration of precast components offers many advantages, such as accelerated construction timelines, enhanced durability, and consistent quality. The modular nature allows for customization in design, enabling you to explore innovative aesthetics while adhering to structural requirements.