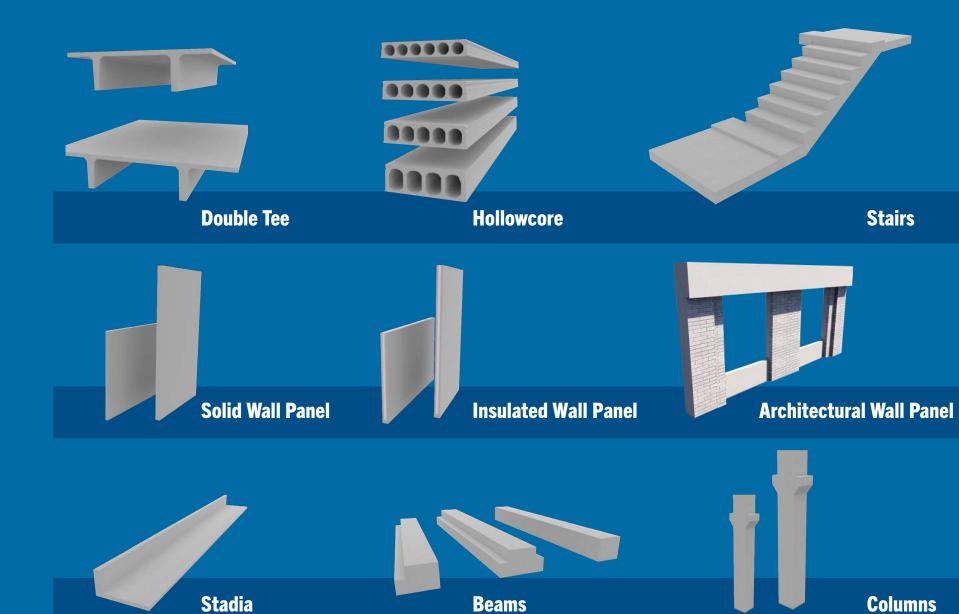

# **Walls Panel Types**

**Stairs** 

Columns

A TOTAL SOLUTION

The elements of the building, including walls, floors, columns, beams, and even façade panels, are manufactured off-site in a controlled environment. Precast elements are then transported to the construction site and assembled. The integration of precast components offers many advantages, such as accelerated construction timelines, enhanced durability, and consistent quality. The modular nature allows for customization in design, enabling you to explore innovative aesthetics while adhering to structural requirements.