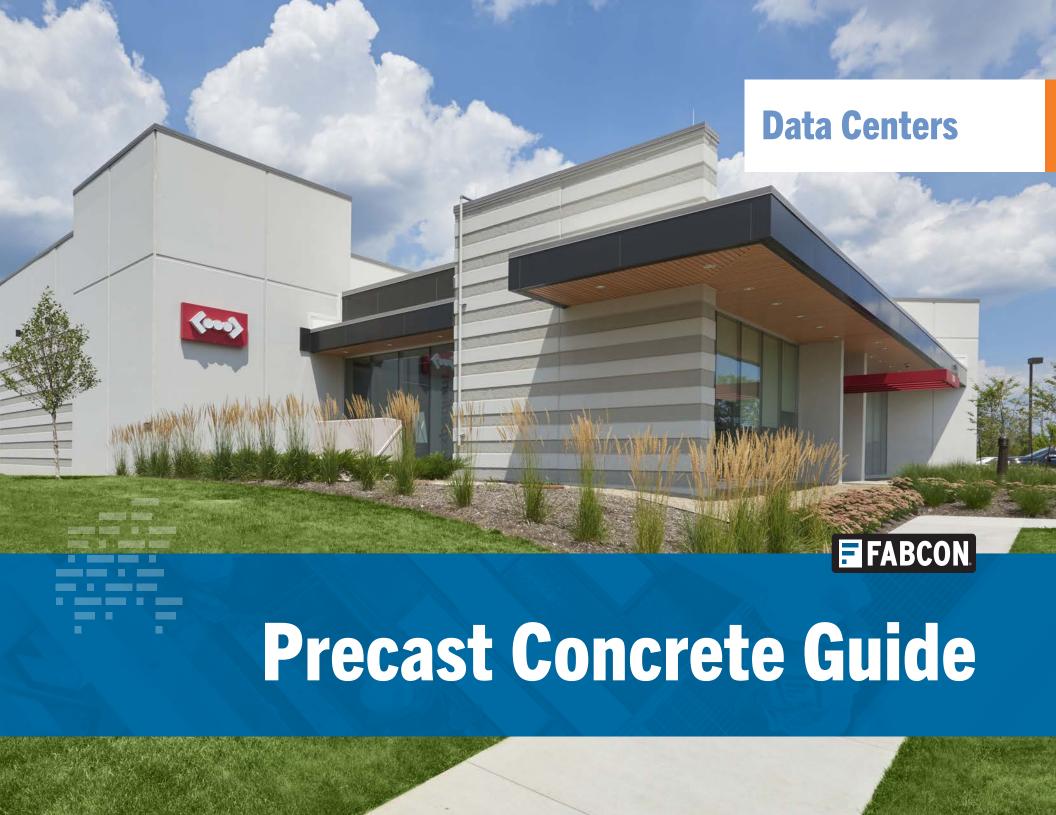

### **BUILDING SMARTER, FASTER, AND MORE EFFICIENT**

## **Revolutionizing Data Center Construction**

In the fast-paced world of data center construction, speed, reliability, and cost-effectiveness aren't just important—they're essential. Fabcon brings over 50 years of experience in delivering cutting-edge precast concrete solutions that meet the toughest demands of hyperscalers, co-locators, architects, and general contractors.

## Rock-Solid Solutions For Your Next Project

Fabcon's structural precast panels offer endless rock-solid solutions for time and budget-sensitive projects. We build corporate headquarters to grocery stores, manufacturing facilities to ice arenas, and car dealerships to data centers and more.